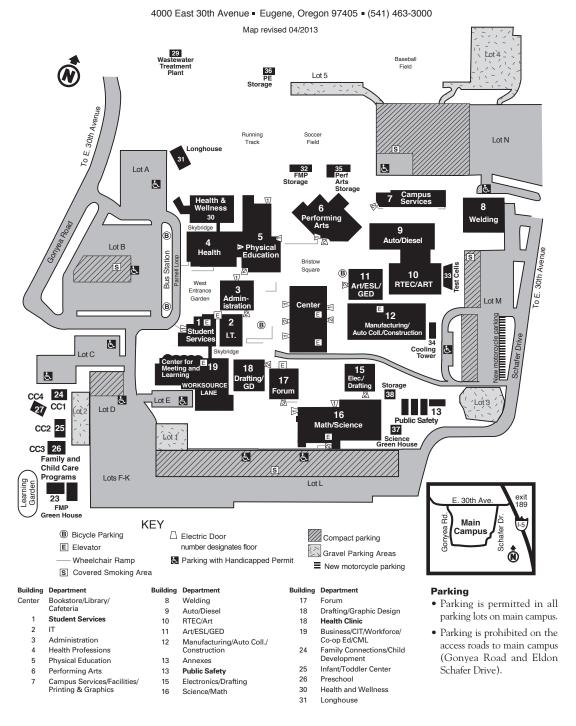

## Lane Community College Campus Resources - www.lanecc.edu

| Service                                      | Description                                                                                                                                                                                                                                 | Location                                          |
|----------------------------------------------|---------------------------------------------------------------------------------------------------------------------------------------------------------------------------------------------------------------------------------------------|---------------------------------------------------|
|                                              |                                                                                                                                                                                                                                             | Phone                                             |
| Academic<br>Advising/Counseling              | Academic and course planning, retention, and personal counseling.                                                                                                                                                                           | 1/103<br>541-463-3200                             |
| Academic Learning Skills                     | Provides instruction at developmental and transfer levels, to prepare students for success in Lane courses.                                                                                                                                 | 11/245<br>541-463-5439                            |
| Adult Basic and Secondary<br>Education       | Classes designed for adult learners who need to learn or re-learn basic skills to meet work, educational, or personal goals.                                                                                                                | 11/201<br>541-463-5214                            |
| Career Center                                | Combines services formerly offered by Career & Employment Services and Workforce Development. http://www.lanecc.edu/careercenter                                                                                                            | 19/266<br>541-463-5223                            |
| Child Development Center                     | Infant, Toddler Center, and Preschool.                                                                                                                                                                                                      | 24/114<br>541-463-5519                            |
| Clothing Stash                               | Free thrift shop and food for Lane students                                                                                                                                                                                                 | Center 006                                        |
| Computer Labs & Student help Desk (SHED)     | www.lanecc.edu/it/computerlabs/ & Student Help Desk                                                                                                                                                                                         | 541-463-5283<br>SHED Cen 2 <sup>nd</sup><br>floor |
| Center for Accessible<br>Resources           | Accommodations and services for students with disabilities. TTY: 711                                                                                                                                                                        | 19/231<br>541-463-5150                            |
| Food Pantry                                  | Free food for anyone who cannot afford a meal. Open W-Th, 10-2                                                                                                                                                                              | 1/206<br>541-463-5283                             |
| Enrollment and Student<br>Financial Services | Information and assistance for registration, fees/payments, transcripts, and all enrollment activities.                                                                                                                                     | 1/Lobby<br>541-463-3100                           |
| Financial Aid                                | Information and assistance for financial aid related activities.                                                                                                                                                                            | 1/Lobby<br>541-463-3400                           |
| Health Clinic                                | Provides free and low-cost comprehensive health services.                                                                                                                                                                                   | 18/137<br>541-463-5665                            |
| Housing                                      | Housing opportunities and housing referral                                                                                                                                                                                                  | 1/206<br>541-463-5342                             |
| International Students                       | Enrichment trips to local, regional, and statewide places of interest.                                                                                                                                                                      | 11/235<br>541-463-3434                            |
| Legal Services                               | Free legal advice available to all credit students. Appointments may be made through Legal Services office, <i>Access the Law</i> , 245 W 13th                                                                                              | 541-686-4890                                      |
| Library Services                             | Variety of instructional, research, and general information resources. (moving into temporary location: August 16, 2014 – January 2016)                                                                                                     | Building 18<br>541-463-5220                       |
| Multicultural Center                         | Support services to help with academic success. The center offers a lounge area to come and relax and socialize.                                                                                                                            | 1/201<br>541-463-5276                             |
| Public Safety                                | On campus 24/7 security: Non-emergency 541-463-5558:                                                                                                                                                                                        | 13/107 E x5555                                    |
| Student Government                           | Represents student interests and concerns, and promotes student                                                                                                                                                                             | 1/210                                             |
| (ASLCC)                                      | involvement in college life.                                                                                                                                                                                                                | 541-463-5290                                      |
| Student Life                                 | Student activities and programs, student clubs and organizations, student government, legal services.                                                                                                                                       | 1/206<br>541-463-5336                             |
| <b>Substance Abuse Prevention</b>            | Offers comprehensive and confidential substance abuse services for students and staff.                                                                                                                                                      | 1/226<br>541-463-5178                             |
| TRiO                                         | Services (free of charge) provided to eligible students to assist in meeting varied challenges of college life. Services include individual and small group tutoring with emphasis in math, science, writing, and computers.                | 1/219<br>541-463-3131                             |
| TRIO-STEM                                    | Same as TRiO, but limited to Science, Technology, Engineering & Math students                                                                                                                                                               | 1/218<br>541-463-3138                             |
| Tutoring Services                            | Business Resource Center: 19/249: 541-463-5799 Math Resource Center: 16/169: 541-463-5399 Music Lab: 6/125: 541-463-5640 Science Resource Center 16/193 541-463-5041 Writing Center at all levels for all classes: Center 430: 541-463-5272 | Tutor Central<br>Center 211<br>541-463-5783       |
| Veterans Services                            | Helps veterans with qualified training and education benefits. Maxwell Student Veterans Center and Lane Student Veterans Club                                                                                                               | Building 19/233<br>541-463-5663                   |
| Women's Center                               | Information, resource and referral, crisis intervention, advocacy, advising and individual and group support.                                                                                                                               | 1/202<br>541-463-5353                             |

## Lane Community College Main Campus

LC\CampusResources9.4 9/21/15