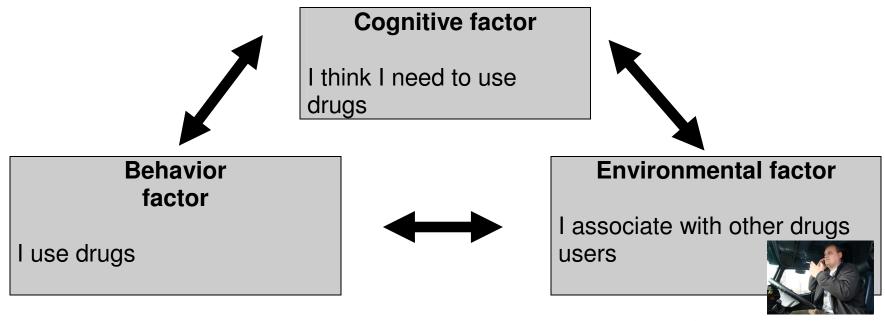

#### **Withdrawal Effects**

Not only can the compensatory response become triggered biologically through the use of a drug, it can be triggered by environmental cues.

If you want to reduce drug use, you may need to change environments. According to the principle of reciprocal determinism, beliefs, environment and behavior are intertwined.

In order to understand the problems of drug abuse, you need to understand

- the process of reciprocal determinism,
- as well as the neurochemical basis of addiction (the neurotransmitter dopamine) and
- learning (classical conditioning and operant conditioning).

You can easily replace this with criminal behavior. This helps explain some programs to help disrupt the cycle of criminal behavior and drug use.