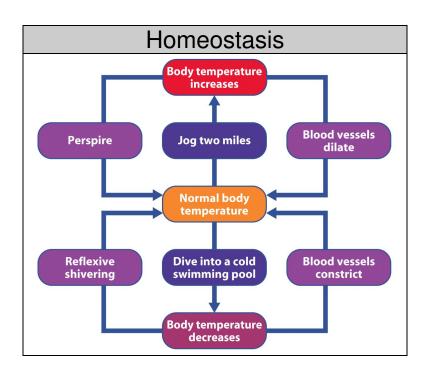

#### **Drug Effects**

Compensatory responses can help explain phenomena that most people are familiar with and explain

<u>Drug tolerance:</u> A tendency for larger doses of a drug to be required over time to achieve the same effect.

<u>Drug withdrawal:</u> The experience of strong reactions opposite to those produced by the drug when a person stops taking the drug.

In addition, compensatory responses can explain an unexpected observation that

Compensatory responses:

A reaction by the body to drugs in an attempt to maintain a state of homeostasis.

Image source: unknown

This biological effect to reduce the effect of the drug is called the compensatory response. Compensatory response can be <u>triggered biologically</u> by taking the drug or <u>triggered psychologically</u> through environmental cues that signal that drug taking behavior is about to take place.

Compensatory responses:

A reaction by the body to drugs in an attempt to maintain a state of homeostasis.

When people use drugs, the body and brain attempts to reduce the effects of the drug and produces reactions that are opposite to that of the drug.