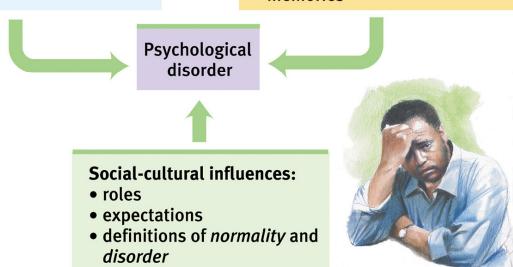

## Factors Influencing Psychological Disorders

Understanding and treating psychological disorders can be challenging because many factors can lead to psychological disorders. What we see is the symptoms and not the underlying causes.

# **Biological influences:** • evolution

- individual genes
- brain structure and chemistry

### **Psychological influences:**

- stress
- trauma
- learned helplessness
- mood-related perceptions and memories