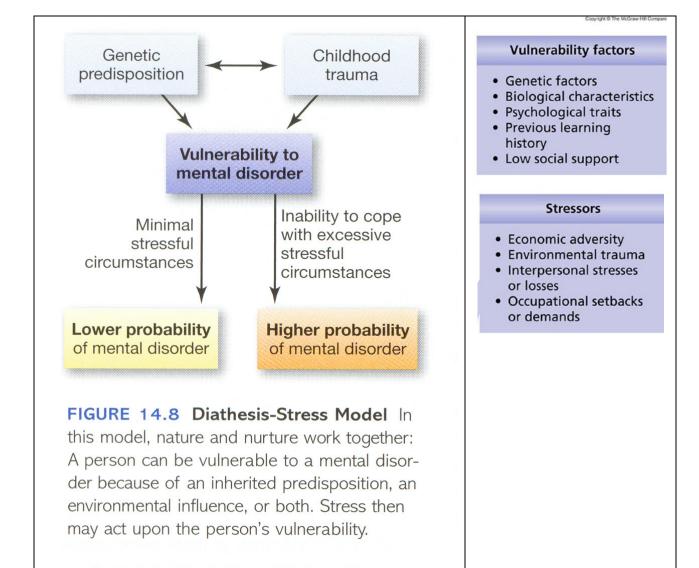

# **Factors that lead to Depression**

# Biological influences: • genetic predispositions • changes in brain chemistry • brain damage due to stress and other factors Depressed mood Social-cultural influences: • traumatic/negative events

- cultural expectations
- depression-evoked responses